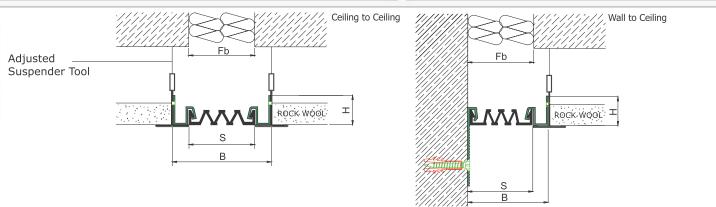

22

| GASKET COLOR       | GREY        | BEIGE Custom Colors available. |                  |                            |                            |                    |                  |                            |
|--------------------|-------------|--------------------------------|------------------|----------------------------|----------------------------|--------------------|------------------|----------------------------|
| LOCATION           | MODEL       | GAP<br>(Fb) mm                 | HEIGHT<br>(H) MM | OVERALL<br>WIDTH<br>(B) mm | VISIBLE<br>WIDTH<br>(S) mm | MOVEMENT<br>(W) mm | LOAD<br>CAPACITY | STANDARD<br>LENGTH<br>(mt) |
| Ceiling to Ceiling | AS U123-030 | 30                             | 22               | 54                         | 30                         | +10 / -6           | N/A              | 3                          |
|                    | AS U123-050 | 50                             | 22               | 74                         | 50                         | +20 / -15          | N/A              | 3                          |
|                    | AS U123-080 | 80                             | 22               | 104                        | 80                         | +40 / -30          | N/A              | 3                          |
|                    | AS U123-100 | 100                            | 22               | 124                        | 100                        | +20 / -50          | N/A              | 3                          |
|                    |             |                                |                  |                            |                            |                    |                  |                            |

174

150

+30 / -80

N/A

Note: Please ask for different sizes

AS U123-150

150

| Profil No<br>Profile Number                 | AS U123 030                                                                                                                             | AS U123 030K                                         |  |  |  |
|---------------------------------------------|-----------------------------------------------------------------------------------------------------------------------------------------|------------------------------------------------------|--|--|--|
| Fb (mm)                                     | 30                                                                                                                                      | 30                                                   |  |  |  |
| H (mm) yaklaşık<br>approx.                  | 22                                                                                                                                      | 22                                                   |  |  |  |
| W± (mm) yaklaşık<br>approx.                 | +10/-6                                                                                                                                  | +10/-6                                               |  |  |  |
| Renk<br>Color                               |                                                                                                                                         | irel, Fitiller: Siyah, gri<br>ral,Inserts:Black,grey |  |  |  |
| Malzeme<br>Material                         | Alüminyum, EPDM Kauçuk(siyah),Termoplastik Kauçuk (gri ve diğer)<br>Aluminum, EPDM Rubber(black),Thermoplastic Rubber (grey and others) |                                                      |  |  |  |
| Standart Uzunluk (m)<br>Standart Lenght (m) | 3                                                                                                                                       |                                                      |  |  |  |