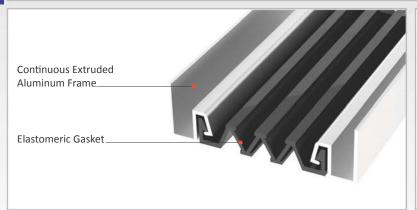

AS U123 surface mounted profile is designed for modular suspended ceiling applications at indoor areas. Profile frame is placed on the suspended ceiling T- profile and can easily be installed there by means of screws. Ribbed elastomeric gasket gains the profile high movement ability. For wall applications, it can be aligned with AS A116, AS U120 or AS U121 models.

**Application Areas** : Indoor / Modular Suspended Ceilings

Ideal for : Shopping Malls, Residences, Hospitals, Hotels, Commercial & Public Buildings etc. Material : Mill Finish Aluminum (Anodizing optional), EPDM (Only in Black Color) or TPE Gasket