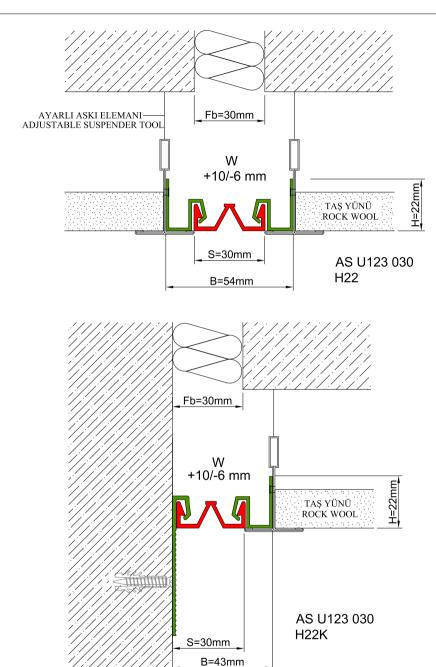

22

| GASKET COLOR       | GREY        | BEIGE Custom Colors available. |                  |                            |                            |                    |                  |                            |
|--------------------|-------------|--------------------------------|------------------|----------------------------|----------------------------|--------------------|------------------|----------------------------|
| LOCATION           | MODEL       | GAP<br>(Fb) mm                 | HEIGHT<br>(H) MM | OVERALL<br>WIDTH<br>(B) mm | VISIBLE<br>WIDTH<br>(S) mm | MOVEMENT<br>(W) mm | LOAD<br>CAPACITY | STANDARD<br>LENGTH<br>(mt) |
| Ceiling to Ceiling | AS U123-030 | 30                             | 22               | 54                         | 30                         | +10 / -6           | N/A              | 3                          |
|                    | AS U123-050 | 50                             | 22               | 74                         | 50                         | +20 / -15          | N/A              | 3                          |
|                    | AS U123-080 | 80                             | 22               | 104                        | 80                         | +40 / -30          | N/A              | 3                          |
|                    | AS U123-100 | 100                            | 22               | 124                        | 100                        | +20 / -50          | N/A              | 3                          |
|                    |             |                                |                  |                            |                            |                    |                  |                            |

174

150

+30 / -80

N/A

Note: Please ask for different sizes

AS U123-150

150

| Profil No<br>Profile Number                 | AS U123 030                                                                                                                             | AS U123 030K                                         |  |  |  |
|---------------------------------------------|-----------------------------------------------------------------------------------------------------------------------------------------|------------------------------------------------------|--|--|--|
| Fb (mm)                                     | 30                                                                                                                                      | 30                                                   |  |  |  |
| H (mm) yaklaşık<br>approx.                  | 22                                                                                                                                      | 22                                                   |  |  |  |
| W± (mm) yaklaşık<br>approx.                 | +10/-6                                                                                                                                  | +10/-6                                               |  |  |  |
| Renk<br>Color                               |                                                                                                                                         | irel, Fitiller: Siyah, gri<br>ral,Inserts:Black,grey |  |  |  |
| Malzeme<br>Material                         | Alüminyum, EPDM Kauçuk(siyah),Termoplastik Kauçuk (gri ve diğer)<br>Aluminum, EPDM Rubber(black),Thermoplastic Rubber (grey and others) |                                                      |  |  |  |
| Standart Uzunluk (m)<br>Standart Lenght (m) | 3                                                                                                                                       |                                                      |  |  |  |