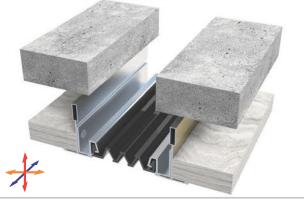

AS U123 surface mounted profile is designed for modular suspended ceiling applications at indoor areas. Profile frame is placed on the suspended ceiling T- profile and can easily be installed there by means of screws. Ribbed elastomeric gasket gains the profile high movement ability. For wall applications, it can be aligned with AS A116, AS U120 or AS U121 models.